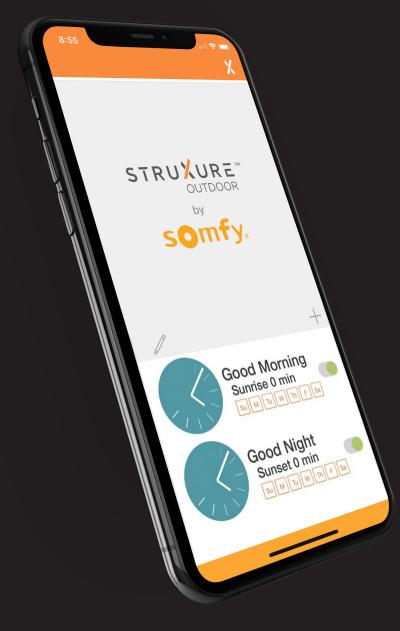

### with Artificial Intelligence

Welcome to the smarter side of outdoor living. The StruXure app by Somfy provides the ultimate control of your Pergola X from the palm of your hand. It's just one of the ways StruXure continues to innovate, continually perfecting our products through applied design and advanced technology to provide the best customer experience.

StruXure app by Somfy® Technology provides users with a variety of programming options including:

### Programmability

Full Range of Radio Controls

**Technical Support** 

**Training Support** 

5 Year Full Warranty

Program & control your system with the StruXure app by Somfy.

Somfy App / 35