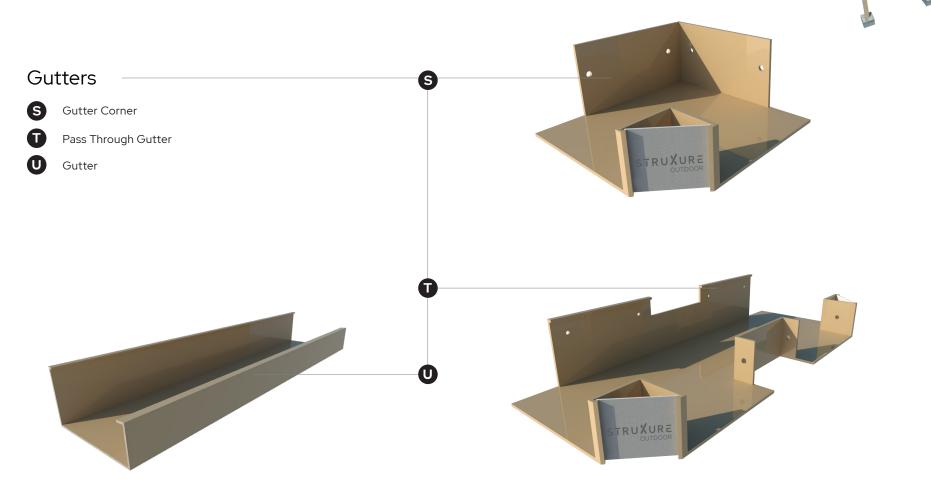

### Gutter System

When the system is closed, our interlocking louvers channel water into a fully extruded aluminum gutter system. Our 360° gutter design provides more efficient water management when the louvers are closed.

### **Basic Components**

The unique louver profile allows the louvers to interlock, creating the largest rain channels in the industry. Thus, allowing for more water to flow freely into our 360 degree integrated gutter system. StruXure's patented Pass Through Gutter technology allows for rain water to pass from one independent zone to the next allowing for superior drainage performance.