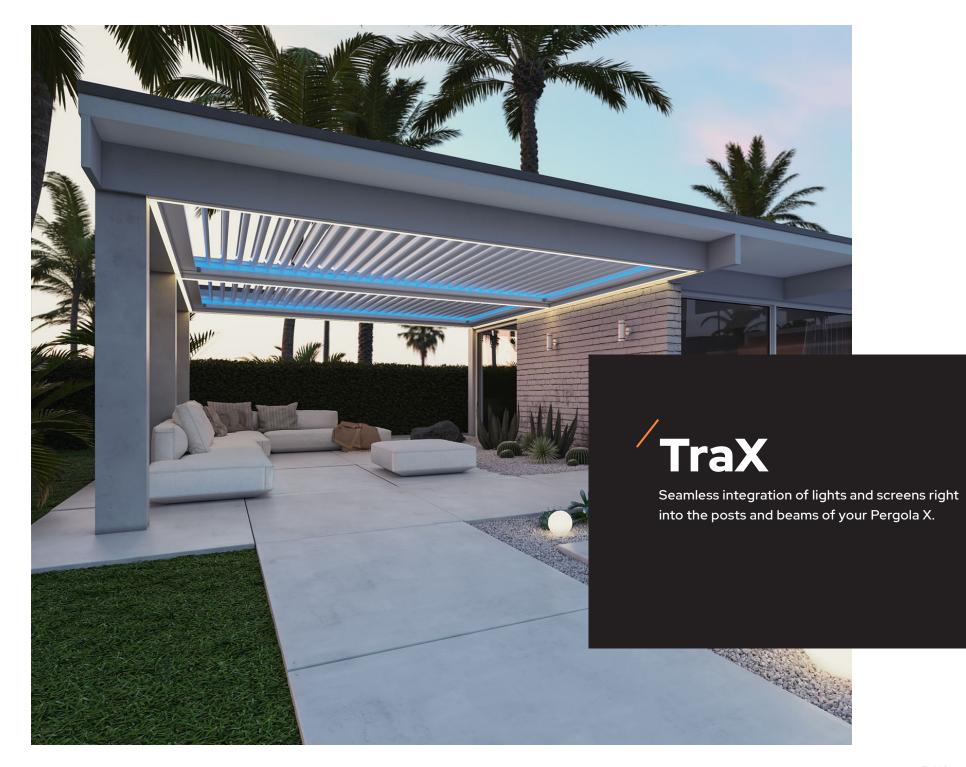

### **Ipsum**

Um laccus illecti nctur, ut aut facesequi berferf errorio rempores aut quam ilictureperi id min

errorio rempores aut quam ilictureperi id min

Pivot 6" System / 15

A natural upgrade to our Pergola X, the TraX System takes the control you have over your outdoor space to the next level allowing screens and lights to be seamlessly integrated into the anatomy of your pergola.

Our patent-pending TraX system, through its unique design, can hold the components and wiring for screens and lighting, both of which are safely separated within the TraX channels. This can be installed at the time of purchase, or later down the road. Its simple installation is as easy as removing the TraX Cap, running the components through the appropriate channels, and replacing the cap. It will appear as though the accessories were there all along.