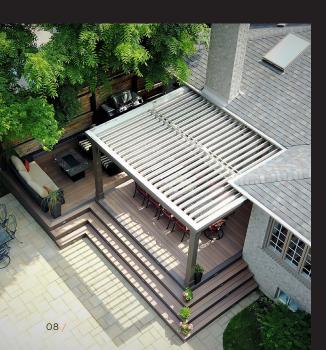

Ideal for any outdoor living areas, such as patios, decks, lanais, verandas, entryways, courtyards, outdoor kitchens, swimming pools and spas. It's a perfect enhancement for patron comfort at country clubs, restaurants, hotels, resorts, theme parks and sports venues. Select from a variety of available colors, materials and finishes to complement any architectural style and conform to your aesthetics.

### The original Pergola X has been improved and perfected since its inception in 2011.

Its award-winning pivot design gives a full 170° range of motion to provide a cool oasis, regardless of the sun's position. Now available with StruXure's Somfy technology, the Pivot can intuitively control the effects of the weather to enhance your outdoor lifestyle.