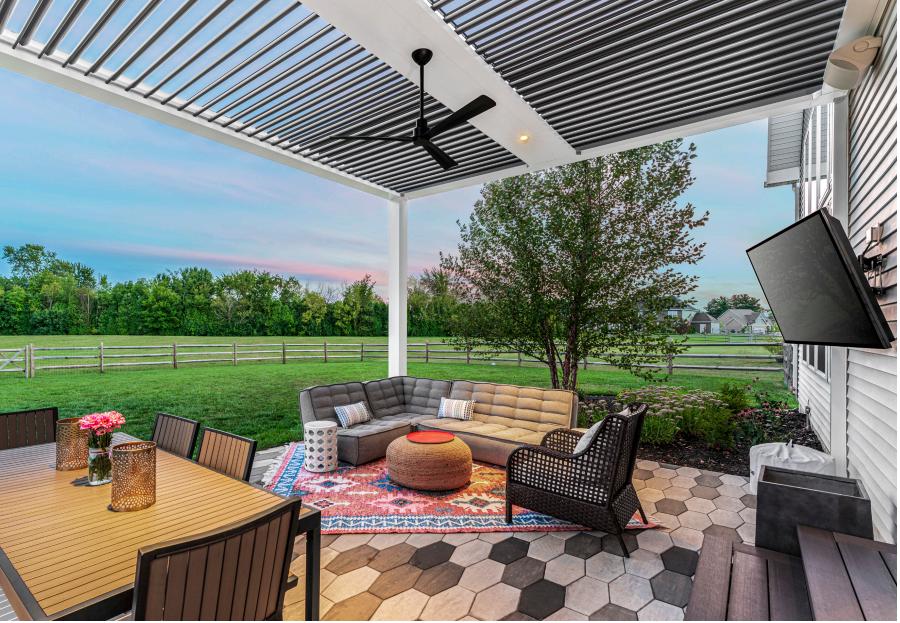

### The original Pergola X has been improved and perfected since its inception in 2011.

Its award-winning pivot design gives a full 170° range of motion to provide a cool oasis, regardless of the sun's position. Now available with StruXure's Somfy technology, the Pivot can intuitively control the effects of the weather to enhance your outdoor lifestyle.

## Range of Motion

Range of Motion

170°
Manual Operation

140°

The Pergola X Pivot and Slide give you the power to control the way sun and rain affect your outdoor living space.

We designed our Pergola X Pivot to create shade in any space, regardless of position of the sun. Our quiet linear drive system is smooth and efficient in moving the louvers from zero to 170° for manual operation and 140° for motorized. This range of motion provides complete control over both light and weather in your outdoor environment, so your plans can stay as flexible as our systems.

Your perfectly-angled louvers allow for excellent air flow, creating a cool, comfortable outdoor space, where it's possible to enjoy both the feel of the shade and the beauty of a clear blue sky. We like to think of it as the best of both worlds.