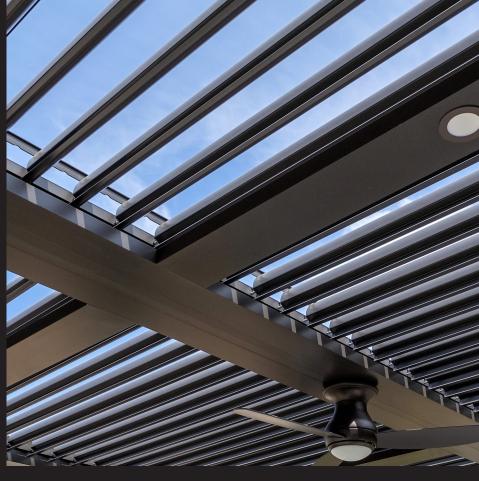

### The original Pergola X has been improved and perfected since its inception in 2011.

Its award-winning pivot design gives a full 170° range of motion to provide a cool oasis, regardless of the sun's position. Now available with StruXure's Somfy technology, the Pivot can intuitively control the effects of the weather to enhance your outdoor lifestyle.

### Closed

When closed, the patented louver design interlocks, providing a solid shelter from rain. Water is pitched into the system's 360° integrated gutter.

### Angled In

Shaded space provides protection from the harmful effects of the sun. The Pivot provides SPF protection and allows you to spend more time outdoors without added sun exposure.

### Opened

Allow maximum light into your space with the louvers fully opened. Minimizes resistance and uplift in high winds.

### **Angled Out**

Angled louvers provide cool shade and air flow without blocking your blue sky view.

### Pivot

The award-winning pivot design is changing how

Pivot System / 11

We listened to our customers' feedback and challenged our design team to do what no other louvered structure can do: give you full sky. The Pergola X Slide gives you the ability to open the space above you while maintaining the versatility of the Pivot. By combining these two features, the Slide has totally revolutionized the way we view outdoor living. Now, the sky's the limit.