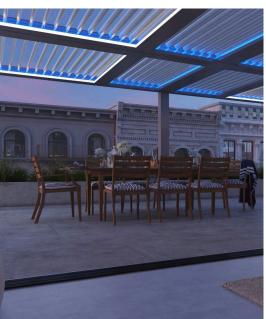

### Closed

When closed, the patented louver design interlocks, providing a solid shelter from rain. Water is pitched into the system's 360° integrated gutter.

### Angled In

Shaded space provides protection from the harmful effects of the sun. The Pivot provides SPF protection and allows you to spend more time outdoors without added sun exposure.

### Opened

Allow maximum light into your space with the louvers fully opened. Minimizes resistance and uplift in high winds.

### **Angled Out**

Angled louvers provide cool shade and air flow without blocking your blue sky view.