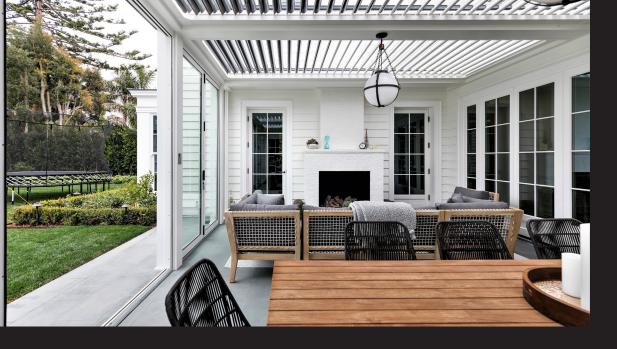

### The original Pergola X has been improved and perfected since its inception in 2011.

Its award-winning pivot design gives a full 170° range of motion to provide a cool oasis, regardless of the sun's position. Now available with StruXure's Somfy technology, the Pivot can intuitively control the effects of the weather to enhance your outdoor lifestyle.

## Solutions for Your Space

StruXure's philosophy is "if it can be designed and engineered, we will build it." Truly amazing designs can be created to meet your exact requirements—however demanding, unusual or eccentric. We take pride in making your Pergola X one of a kind. With so many options and limitless possibilities, how do you know where to begin? Our product specialists can help you design a Pergola X for your outdoor space that is uniquely yours.