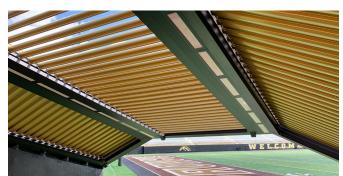

### **Ipsum**

Um laccus illecti nctur, ut aut facesequi berferf errorio rempores aut quam ilictureperi id min

errorio rempores aut quam ilictureperi id min

Pivot 6" System / 15

A natural upgrade to our Pergola X, the TraX System takes the control you have over your outdoor space to the next level allowing screens and lights to be seamlessly integrated into the anatomy of your pergola.

Our patent-pending TraX system, through its unique design, can hold the components and wiring for screens and lighting, both of which are safely separated within the TraX channels. This can be installed at the time of purchase, or later down the road. Its simple installation is as easy as removing the TraX Cap, running the components through the appropriate channels, and replacing the cap. It will appear as though the accessories were there all along.