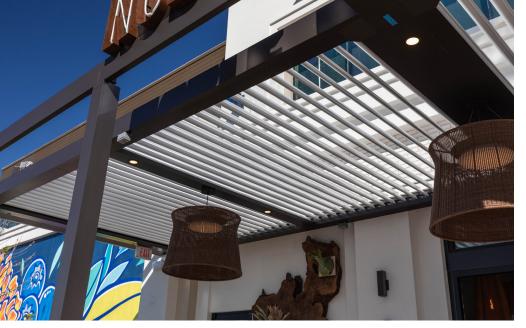

### The original Pergola X has been improved and perfected since its inception in 2011.

Its award-winning pivot design gives a full 170° range of motion to provide a cool oasis, regardless of the sun's position. Now available with StruXure's Somfy technology, the Pivot can intuitively control the effects of the weather to enhance your outdoor lifestyle.

### Closed

When closed, the patented louver design interlocks, providing a solid shelter from rain. Water is pitched into the system's 360° integrated gutter.

### Angled In

Shaded space provides protection from the harmful effects of the sun. The Pivot provides SPF protection and allows you to spend more time outdoors without added sun exposure.

### Opened

Allow maximum light into your space with the louvers fully opened. Minimizes resistance and uplift in high winds.

### **Angled Out**

Angled louvers provide cool shade and air flow without blocking your blue sky view.