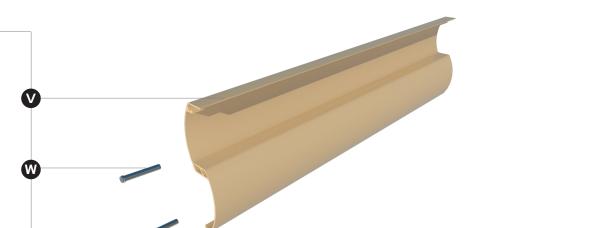

### **Basic Components**

Basic Components / 45

### **Basic Components**

The unique louver profile allows the louvers to interlock, creating the largest rain channels in the industry. Thus, allowing for more water to flow freely into our 360 degree integrated gutter system. StruXure's patented Pass Through Gutter technology allows for rain water to pass from one independent zone to the next allowing for superior drainage performance.