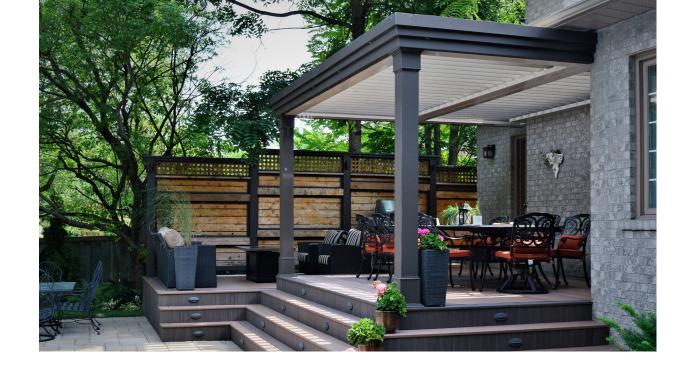

### The original Pergola X has been improved and perfected since its inception in 2011.

Its award-winning pivot design gives a full 170° range of motion to provide a cool oasis, regardless of the sun's position. Now available with StruXure's Somfy technology, the Pivot can intuitively control the effects of the weather to enhance your outdoor lifestyle.

### Pivot

The award-winning pivot design is changing how

Pivot System / 11

We listened to our customers' feedback and challenged our design team to do what no other louvered structure can do: give you full sky. The Pergola X Slide gives you the ability to open the space above you while maintaining the versatility of the Pivot. By combining these two features, the Slide has totally revolutionized the way we view outdoor living. Now, the sky's the limit.