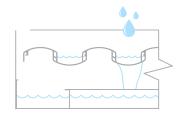

### Closed

When closed, the patented louver design interlocks, providing a solid shelter from rain. Water is pitched into the system's 360° integrated gutter.

### Gutter System

When the system is closed, our interlocking louvers channel water into a fully extruded aluminum gutter system. Our 360° gutter design provides more efficient water management when the louvers are closed.

### **Basic Components**

The unique louver profile allows the louvers to interlock, creating the largest rain channels in the industry. Thus, allowing for more water to flow freely into our 360 degree integrated gutter system. StruXure's patented Pass Through Gutter technology allows for rain water to pass from one independent zone to the next allowing for superior drainage performance.