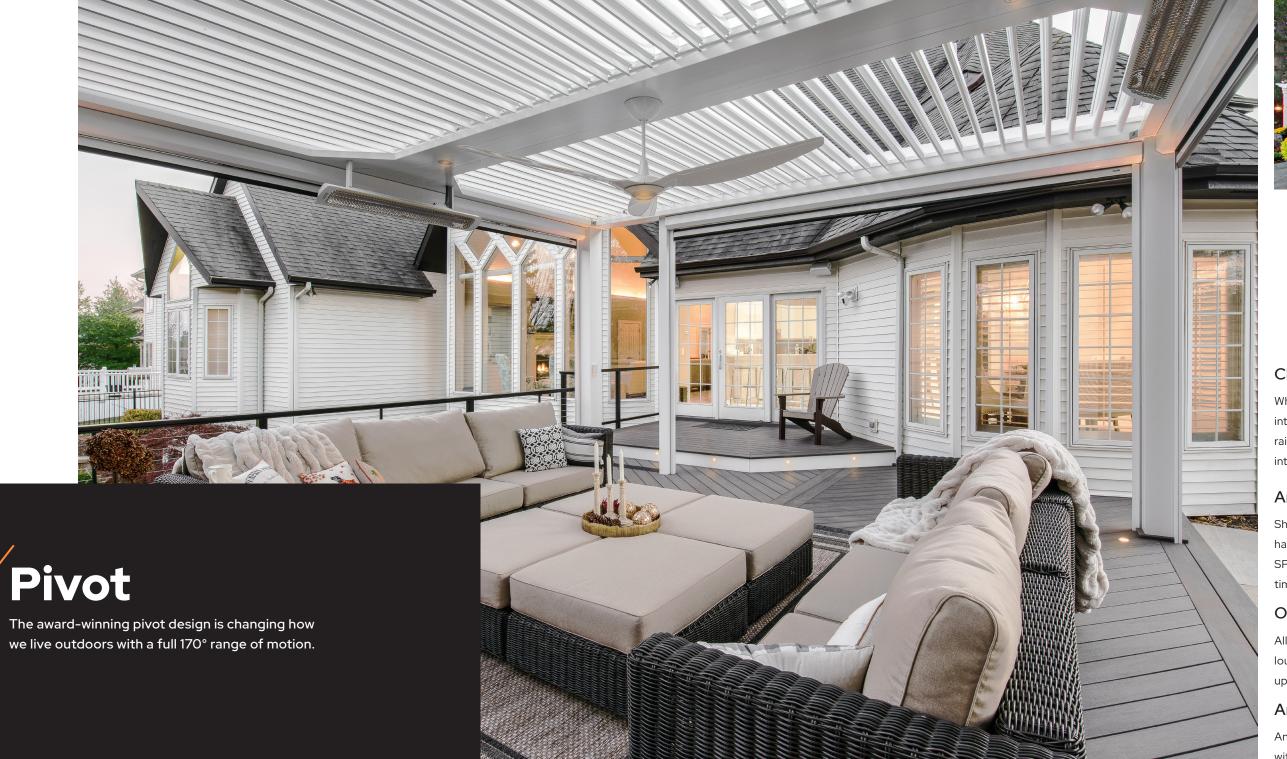

### The original Pergola X has been improved and perfected since its inception in 2011.

Its award-winning pivot design gives a full 170° range of motion to provide a cool oasis, regardless of the sun's position. Now available with StruXure's Somfy technology, the Pivot can intuitively control the effects of the weather to enhance your outdoor lifestyle.

### Pivot

The award-winning pivot design is changing how

Pivot System / 11

We listened to our customers' feedback and challenged our design team to do what no other louvered structure can do: give you full sky. The Pergola X Slide gives you the ability to open the space above you while maintaining the versatility of the Pivot. By combining these two features, the Slide has totally revolutionized the way we view outdoor living. Now, the sky's the limit.