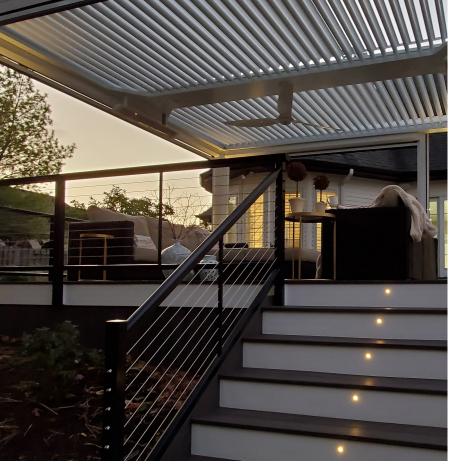

### Gutter System

When the system is closed, our interlocking louvers channel water into a fully extruded aluminum gutter system. Our 360° gutter design provides more efficient water management when the louvers are closed.

Range of Motion / 25

Commercial

Residential

Gutters

Louvers

Beam Chases (Can Lights, etc.)

Posts & Beams