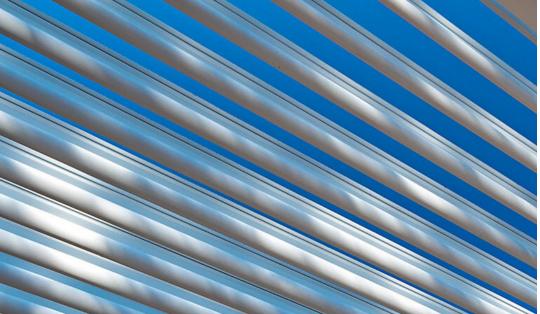

### The original Pergola X has been improved and perfected since its inception in 2011.

Its award-winning pivot design gives a full 170° range of motion to provide a cool oasis, regardless of the sun's position. Now available with StruXure's Somfy technology, the Pivot can intuitively control the effects of the weather to enhance your outdoor lifestyle.

## Range of Motion

Range of Motion

170°
Manual Operation

140°

The Pergola X Pivot and Slide give you the power to control the way sun and rain affect your outdoor living space.

We designed our Pergola X Pivot to create shade in any space, regardless of position of the sun. Our quiet linear drive system is smooth and efficient in moving the louvers from zero to 170° for manual operation and 140° for motorized. This range of motion provides complete control over both light and weather in your outdoor environment, so your plans can stay as flexible as our systems.