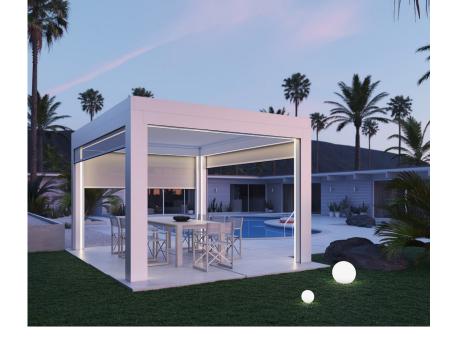

### Pivot

The award-winning pivot design is changing how

Pivot System / 11

We listened to our customers' feedback and challenged our design team to do what no other louvered structure can do: give you full sky. The Pergola X Slide gives you the ability to open the space above you while maintaining the versatility of the Pivot. By combining these two features, the Slide has totally revolutionized the way we view outdoor living. Now, the sky's the limit.

We can design a Pergola X Slide in larger spaces, where a full sky view can provide an impressive visual and eliminate the barrier between you and a beautiful day. With the push of a button, simply slide one pivot zone above another to open up your space. Then, when you're ready, close the Slide and return it to the full functionality of an Pergola X Pivot.