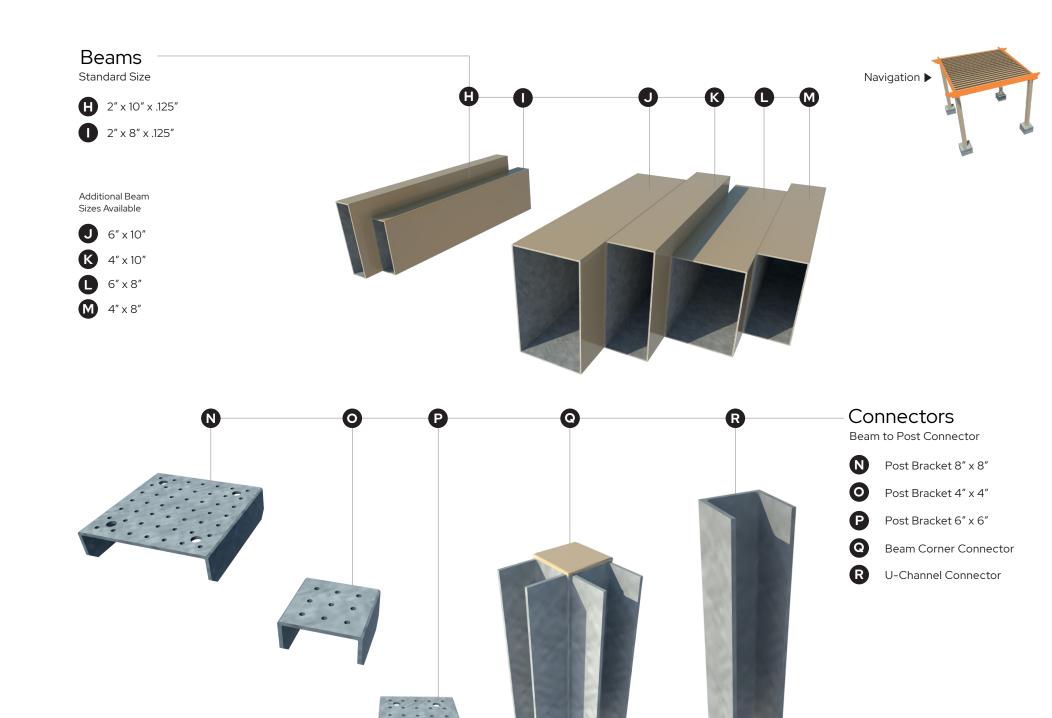

### **Basic Components**

Basic Components / 45

### **Basic Components**

The unique louver profile allows the louvers to interlock, creating the largest rain channels in the industry. Thus, allowing for more water to flow freely into our 360 degree integrated gutter system. StruXure's patented Pass Through Gutter technology allows for rain water to pass from one independent zone to the next allowing for superior drainage performance.