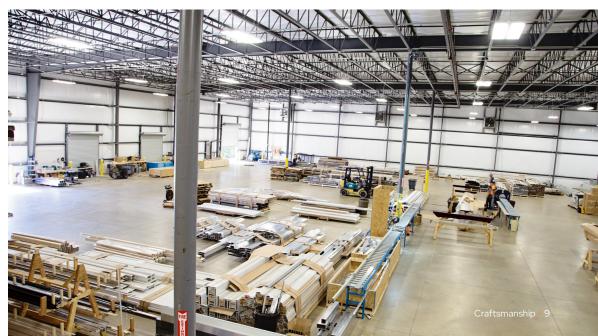

TraX System / 17

Each Pergola X is a work of art, constructed with care and attention to every little detail.

### Each Pergola X is manufactured entirely in the U.S. by American workers,

who take great pride in what they do. Our team of people really cares and is passionate about building the best system made – and that dedication shows in the beauty and quality of all our products.

Each Pergola X is engineered to exceed all standards and expectations. They're designed to meet Florida's stringent hurricane codes, as well as withstand heavy snow loads in the cold of winter. Plus, each Pergola X is fabricated and powder coated to order, made to exact specifications, which makes for a better fit and finish and a cleaner looking system.