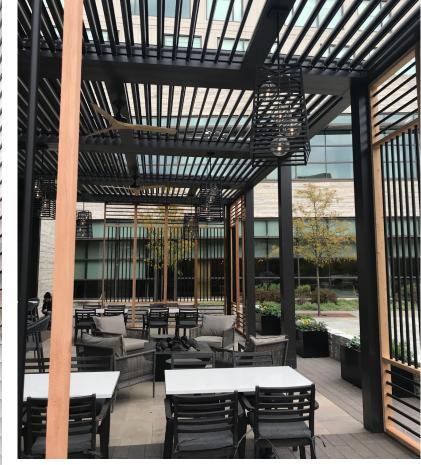

### **Ipsum**

Um laccus illecti nctur, ut aut facesequi berferf errorio rempores aut quam ilictureperi id min

errorio rempores aut quam ilictureperi id min

Pivot 6" System / 15

A natural upgrade to our Pergola X, the TraX System takes the control you have over your outdoor space to the next level allowing screens and lights to be seamlessly integrated into the anatomy of your pergola.

Our patent-pending TraX system, through its unique design, can hold the components and wiring for screens and lighting, both of which are safely separated within the TraX channels. This can be installed at the time of purchase, or later down the road. Its simple installation is as easy as removing the TraX Cap, running the components through the appropriate channels, and replacing the cap. It will appear as though the accessories were there all along.