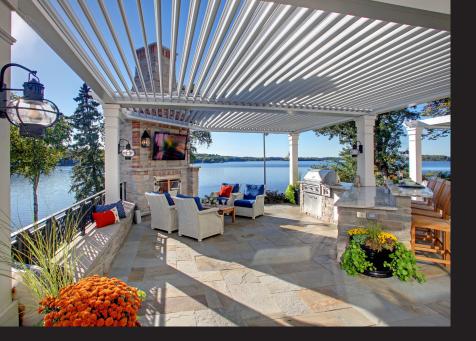

### The original Pergola X has been improved and perfected since its inception in 2011.

Its award-winning pivot design gives a full 170° range of motion to provide a cool oasis, regardless of the sun's position. Now available with StruXure's Somfy technology, the Pivot can intuitively control the effects of the weather to enhance your outdoor lifestyle.

### Pivot

The award-winning pivot design is changing how

Pivot System / 11

We listened to our customers' feedback and challenged our design team to do what no other louvered structure can do: give you full sky. The Pergola X Slide gives you the ability to open the space above you while maintaining the versatility of the Pivot. By combining these two features, the Slide has totally revolutionized the way we view outdoor living. Now, the sky's the limit.

## Range of Motion

Range of Motion

170°
Manual Operation

140°

The Pergola X Pivot and Slide give you the power to control the way sun and rain affect your outdoor living space.

We designed our Pergola X Pivot to create shade in any space, regardless of position of the sun. Our quiet linear drive system is smooth and efficient in moving the louvers from zero to 170° for manual operation and 140° for motorized. This range of motion provides complete control over both light and weather in your outdoor environment, so your plans can stay as flexible as our systems.

Your perfectly-angled louvers allow for excellent air flow, creating a cool, comfortable outdoor space, where it's possible to enjoy both the feel of the shade and the beauty of a clear blue sky. We like to think of it as the best of both worlds.