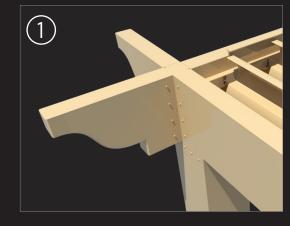

TraX System / 17

Each Pergola X is a work of art, constructed with care and attention to every little detail.

Each Pergola X can be customized to meet virtually any existing architectural elements.

Ceiling Fans

Accent Lighting

**Custom Colors** 

Wood / Faux Cladding

**Custom Columns** 

**Cornice Style Facade** 

Pergola Cuts / Corbel Ends