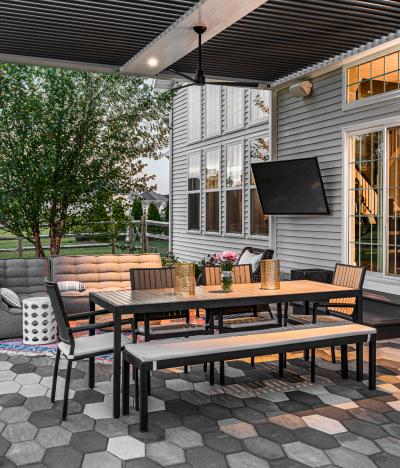

Ideal for any outdoor living areas, such as patios, decks, lanais, verandas, entryways, courtyards, outdoor kitchens, swimming pools and spas. It's a perfect enhancement for patron comfort at country clubs, restaurants, hotels, resorts, theme parks and sports venues. Select from a variety of available colors, materials and finishes to complement any architectural style and conform to your aesthetics.

### The original Pergola X has been improved and perfected since its inception in 2011.

Its award-winning pivot design gives a full 170° range of motion to provide a cool oasis, regardless of the sun's position. Now available with StruXure's Somfy technology, the Pivot can intuitively control the effects of the weather to enhance your outdoor lifestyle.

## Solutions for Your Space

StruXure's philosophy is "if it can be designed and engineered, we will build it." Truly amazing designs can be created to meet your exact requirements—however demanding, unusual or eccentric. We take pride in making your Pergola X one of a kind. With so many options and limitless possibilities, how do you know where to begin? Our product specialists can help you design a Pergola X for your outdoor space that is uniquely yours.

Each Pergola X can be customized to meet virtually any existing architectural elements.

Ceiling Fans

Accent Lighting

**Custom Colors** 

Wood / Faux Cladding

**Custom Columns** 

**Cornice Style Facade** 

Pergola Cuts / Corbel Ends