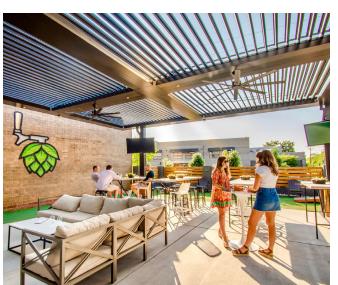

### Pivot

The award-winning pivot design is changing how

Pivot System / 11

We listened to our customers' feedback and challenged our design team to do what no other louvered structure can do: give you full sky. The Pergola X Slide gives you the ability to open the space above you while maintaining the versatility of the Pivot. By combining these two features, the Slide has totally revolutionized the way we view outdoor living. Now, the sky's the limit.

We can design a Pergola X Slide in larger spaces, where a full sky view can provide an impressive visual and eliminate the barrier between you and a beautiful day. With the push of a button, simply slide one pivot zone above another to open up your space. Then, when you're ready, close the Slide and return it to the full functionality of an Pergola X Pivot.