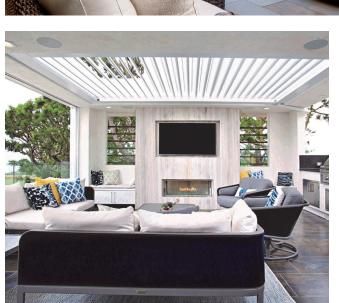

### **Ipsum**

Um laccus illecti nctur, ut aut facesequi berferf errorio rempores aut quam ilictureperi id min

errorio rempores aut quam ilictureperi id min

Pivot 6" System / 15

A natural upgrade to our Pergola X, the TraX System takes the control you have over your outdoor space to the next level allowing screens and lights to be seamlessly integrated into the anatomy of your pergola.

Our patent-pending TraX system, through its unique design, can hold the components and wiring for screens and lighting, both of which are safely separated within the TraX channels. This can be installed at the time of purchase, or later down the road. Its simple installation is as easy as removing the TraX Cap, running the components through the appropriate channels, and replacing the cap. It will appear as though the accessories were there all along.