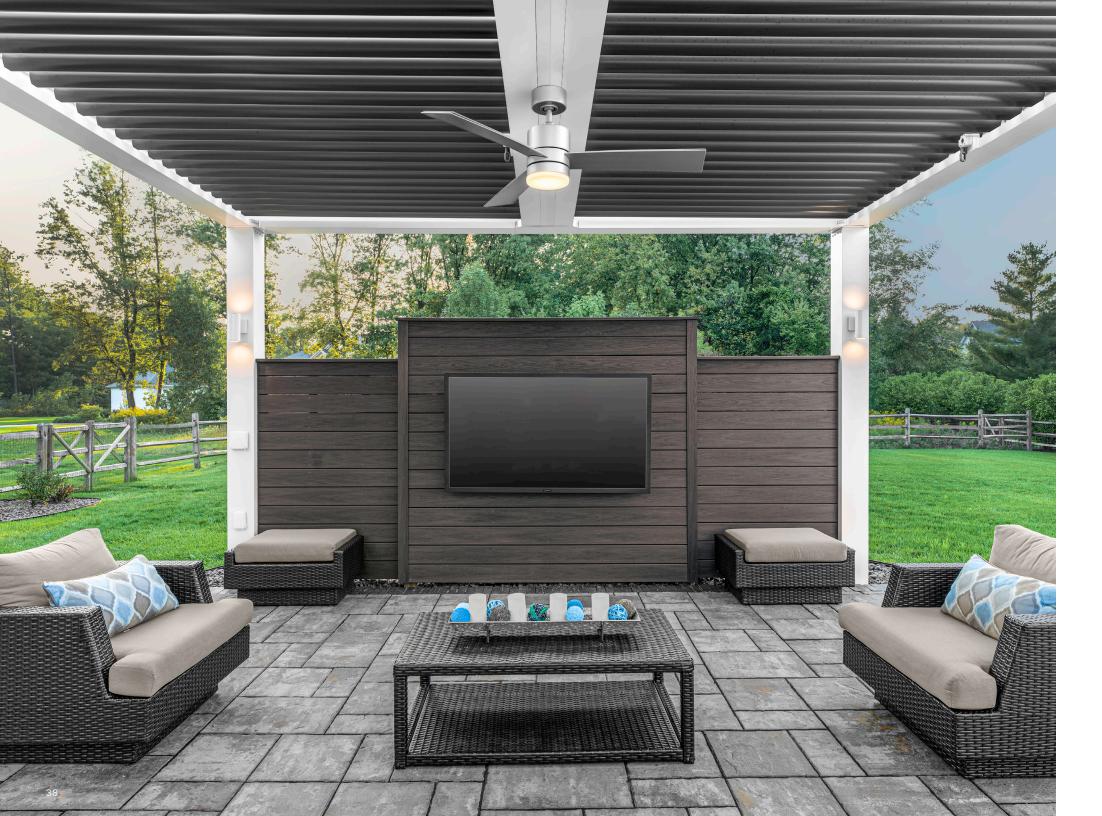

Each Pergola X can be customized to meet virtually any existing architectural elements.

Ceiling Fans

Accent Lighting

**Custom Colors** 

Wood / Faux Cladding

**Custom Columns** 

**Cornice Style Facade** 

Pergola Cuts / Corbel Ends

**Motorized Solar Screens** 

**Outdoor Curtains** 

Outdoor Heating & Cooling