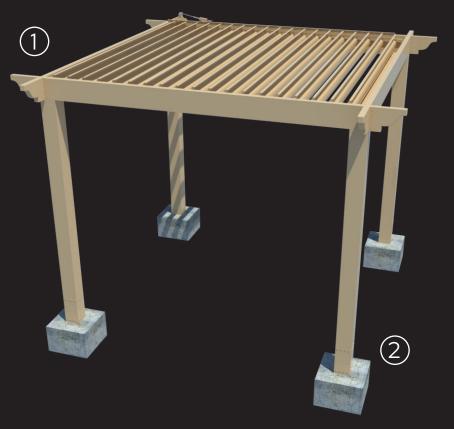

## Pergola X Pivot in its Simplest Form

Pergola X Care / 43

### **Basic Components**

Basic Components / 45

### **Basic Components**

The unique louver profile allows the louvers to interlock, creating the largest rain channels in the industry. Thus, allowing for more water to flow freely into our 360 degree integrated gutter system. StruXure's patented Pass Through Gutter technology allows for rain water to pass from one independent zone to the next allowing for superior drainage performance.