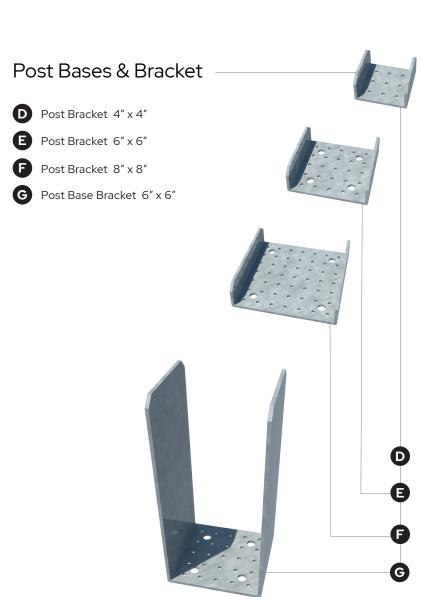

### **Basic Components**

Basic Components / 45

### **Basic Components**

The unique louver profile allows the louvers to interlock, creating the largest rain channels in the industry. Thus, allowing for more water to flow freely into our 360 degree integrated gutter system. StruXure's patented Pass Through Gutter technology allows for rain water to pass from one independent zone to the next allowing for superior drainage performance.