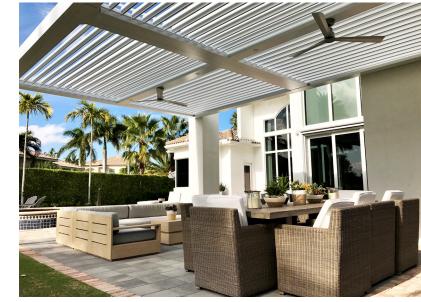

Ideal for any outdoor living areas, such as patios, decks, lanais, verandas, entryways, courtyards, outdoor kitchens, swimming pools and spas. It's a perfect enhancement for patron comfort at country clubs, restaurants, hotels, resorts, theme parks and sports venues. Select from a variety of available colors, materials and finishes to complement any architectural style and conform to your aesthetics.

## Solutions for Your Space

StruXure's philosophy is "if it can be designed and engineered, we will build it." Truly amazing designs can be created to meet your exact requirements—however demanding, unusual or eccentric. We take pride in making your Pergola X one of a kind. With so many options and limitless possibilities, how do you know where to begin? Our product specialists can help you design a Pergola X for your outdoor space that is uniquely yours.

Each Pergola X can be customized to meet virtually any existing architectural elements.

Ceiling Fans

Accent Lighting

**Custom Colors** 

Wood / Faux Cladding

**Custom Columns** 

**Cornice Style Facade** 

Pergola Cuts / Corbel Ends