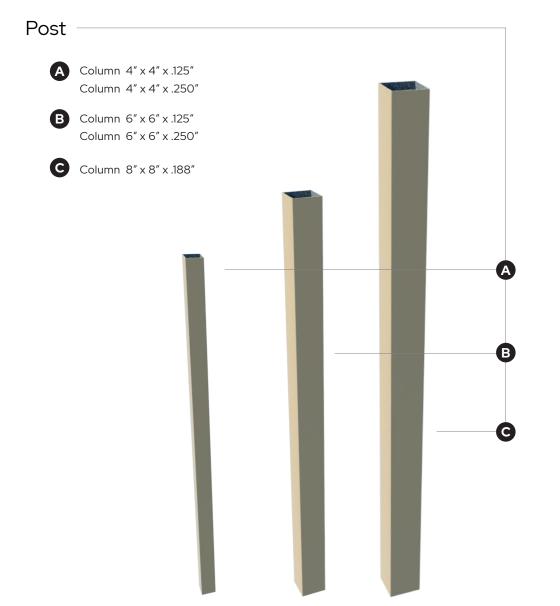

### **Basic Components**

Basic Components / 45

### **Basic Components**

The unique louver profile allows the louvers to interlock, creating the largest rain channels in the industry. Thus, allowing for more water to flow freely into our 360 degree integrated gutter system. StruXure's patented Pass Through Gutter technology allows for rain water to pass from one independent zone to the next allowing for superior drainage performance.