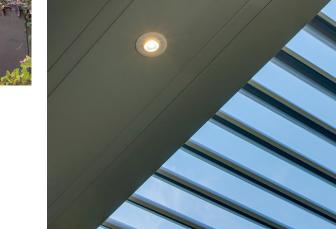

### **Ipsum**

Um laccus illecti nctur, ut aut facesequi berferf errorio rempores aut quam ilictureperi id min

errorio rempores aut quam ilictureperi id min

Pivot 6" System / 15

A natural upgrade to our Pergola X, the TraX System takes the control you have over your outdoor space to the next level allowing screens and lights to be seamlessly integrated into the anatomy of your pergola.

Our patent-pending TraX system, through its unique design, can hold the components and wiring for screens and lighting, both of which are safely separated within the TraX channels. This can be installed at the time of purchase, or later down the road. Its simple installation is as easy as removing the TraX Cap, running the components through the appropriate channels, and replacing the cap. It will appear as though the accessories were there all along.