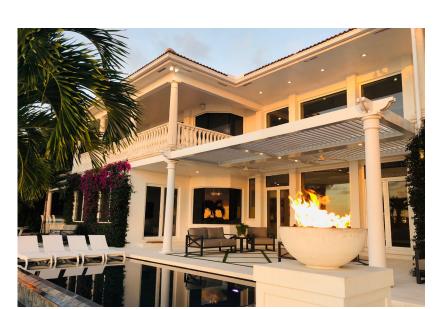

### The original Pergola X has been improved and perfected since its inception in 2011.

Its award-winning pivot design gives a full 170° range of motion to provide a cool oasis, regardless of the sun's position. Now available with StruXure's Somfy technology, the Pivot can intuitively control the effects of the weather to enhance your outdoor lifestyle.

### Closed

When closed, the patented louver design interlocks, providing a solid shelter from rain. Water is pitched into the system's 360° integrated gutter.

### Angled In

Shaded space provides protection from the harmful effects of the sun. The Pivot provides SPF protection and allows you to spend more time outdoors without added sun exposure.

### Opened

Allow maximum light into your space with the louvers fully opened. Minimizes resistance and uplift in high winds.

### **Angled Out**

Angled louvers provide cool shade and air flow without blocking your blue sky view.