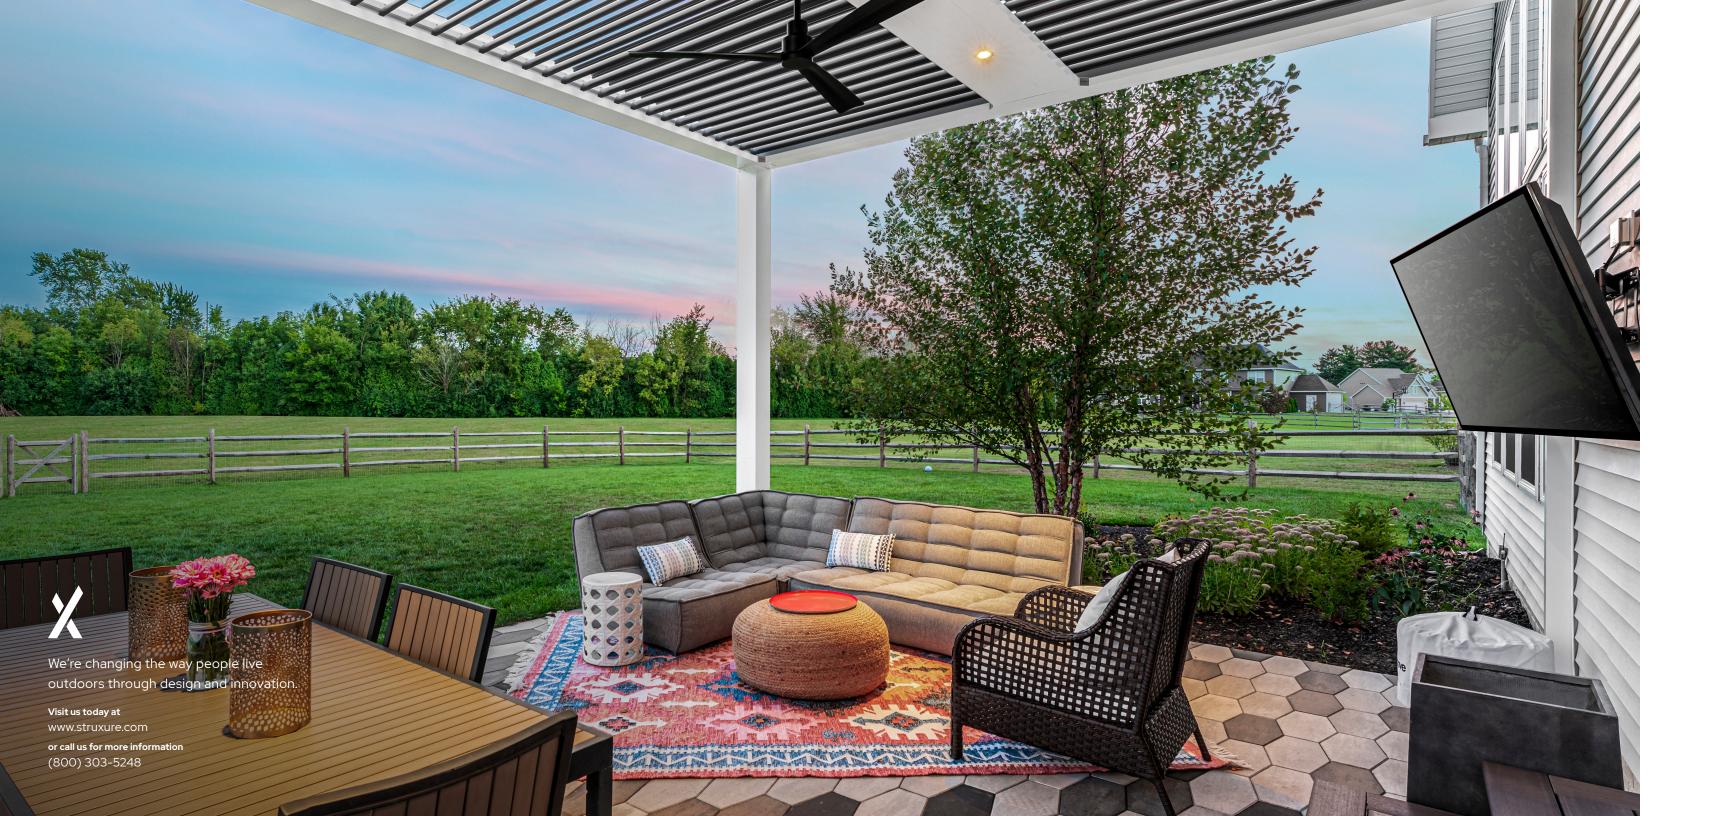

Now let's talk about your space. We want to help you create an outdoor living area that you'll enjoy for years. A space to enjoy good times with friends and family. A space that reflects your personality and sense of style. A space that's protected from the elements so it's comfortable year round. A space that's as functional as it is beautiful.

### The original Pergola X has been improved and perfected since its inception in 2011.

Its award-winning pivot design gives a full 170° range of motion to provide a cool oasis, regardless of the sun's position. Now available with StruXure's Somfy technology, the Pivot can intuitively control the effects of the weather to enhance your outdoor lifestyle.