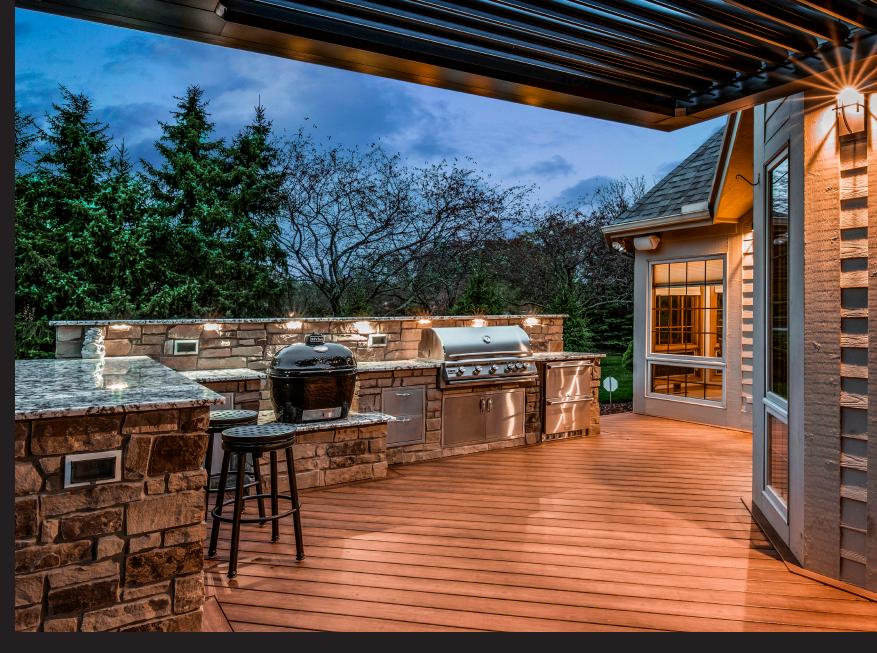

Ideal for any outdoor living areas, such as patios, decks, lanais, verandas, entryways, courtyards, outdoor kitchens, swimming pools and spas. It's a perfect enhancement for patron comfort at country clubs, restaurants, hotels, resorts, theme parks and sports venues. Select from a variety of available colors, materials and finishes to complement any architectural style and conform to your aesthetics.

## Solutions for Your Space

StruXure's philosophy is "if it can be designed and engineered, we will build it." Truly amazing designs can be created to meet your exact requirements—however demanding, unusual or eccentric. We take pride in making your Pergola X one of a kind. With so many options and limitless possibilities, how do you know where to begin? Our product specialists can help you design a Pergola X for your outdoor space that is uniquely yours.

Each Pergola X can be customized to meet virtually any existing architectural elements.

Ceiling Fans

Accent Lighting

**Custom Colors** 

Wood / Faux Cladding

**Custom Columns** 

**Cornice Style Facade** 

Pergola Cuts / Corbel Ends

**Motorized Solar Screens** 

**Outdoor Curtains** 

Outdoor Heating & Cooling