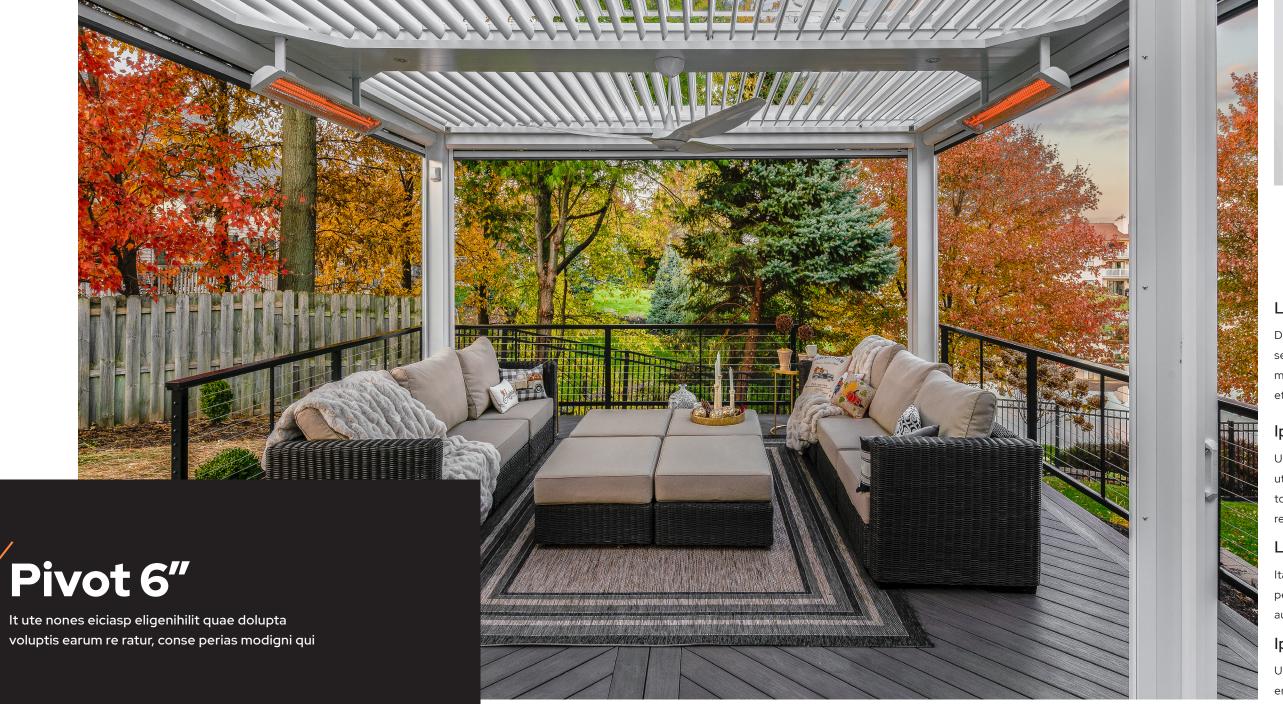

### The original Pergola X has been improved and perfected since its inception in 2011.

Its award-winning pivot design gives a full 170° range of motion to provide a cool oasis, regardless of the sun's position. Now available with StruXure's Somfy technology, the Pivot can intuitively control the effects of the weather to enhance your outdoor lifestyle.

### Closed

When closed, the patented louver design interlocks, providing a solid shelter from rain. Water is pitched into the system's 360° integrated gutter.

### Angled In

Shaded space provides protection from the harmful effects of the sun. The Pivot provides SPF protection and allows you to spend more time outdoors without added sun exposure.

### Opened

Allow maximum light into your space with the louvers fully opened. Minimizes resistance and uplift in high winds.

### **Angled Out**

Angled louvers provide cool shade and air flow without blocking your blue sky view.