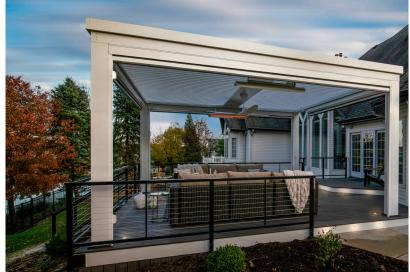

### Pivot

The award-winning pivot design is changing how

Pivot System / 11

We listened to our customers' feedback and challenged our design team to do what no other louvered structure can do: give you full sky. The Pergola X Slide gives you the ability to open the space above you while maintaining the versatility of the Pivot. By combining these two features, the Slide has totally revolutionized the way we view outdoor living. Now, the sky's the limit.

We can design a Pergola X Slide in larger spaces, where a full sky view can provide an impressive visual and eliminate the barrier between you and a beautiful day. With the push of a button, simply slide one pivot zone above another to open up your space. Then, when you're ready, close the Slide and return it to the full functionality of an Pergola X Pivot.