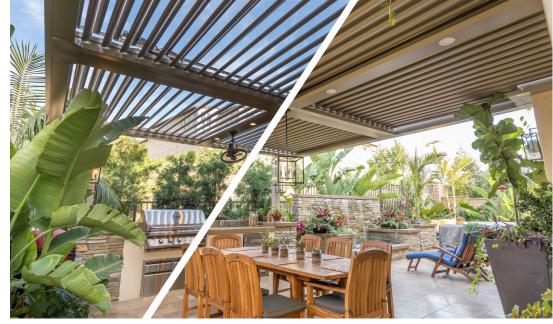

Ideal for any outdoor living areas, such as patios, decks, lanais, verandas, entryways, courtyards, outdoor kitchens, swimming pools and spas. It's a perfect enhancement for patron comfort at country clubs, restaurants, hotels, resorts, theme parks and sports venues. Select from a variety of available colors, materials and finishes to complement any architectural style and conform to your aesthetics.

### The original Pergola X has been improved and perfected since its inception in 2011.

Its award-winning pivot design gives a full 170° range of motion to provide a cool oasis, regardless of the sun's position. Now available with StruXure's Somfy technology, the Pivot can intuitively control the effects of the weather to enhance your outdoor lifestyle.

## Solutions for Your Space

StruXure's philosophy is "if it can be designed and engineered, we will build it." Truly amazing designs can be created to meet your exact requirements—however demanding, unusual or eccentric. We take pride in making your Pergola X one of a kind. With so many options and limitless possibilities, how do you know where to begin? Our product specialists can help you design a Pergola X for your outdoor space that is uniquely yours.