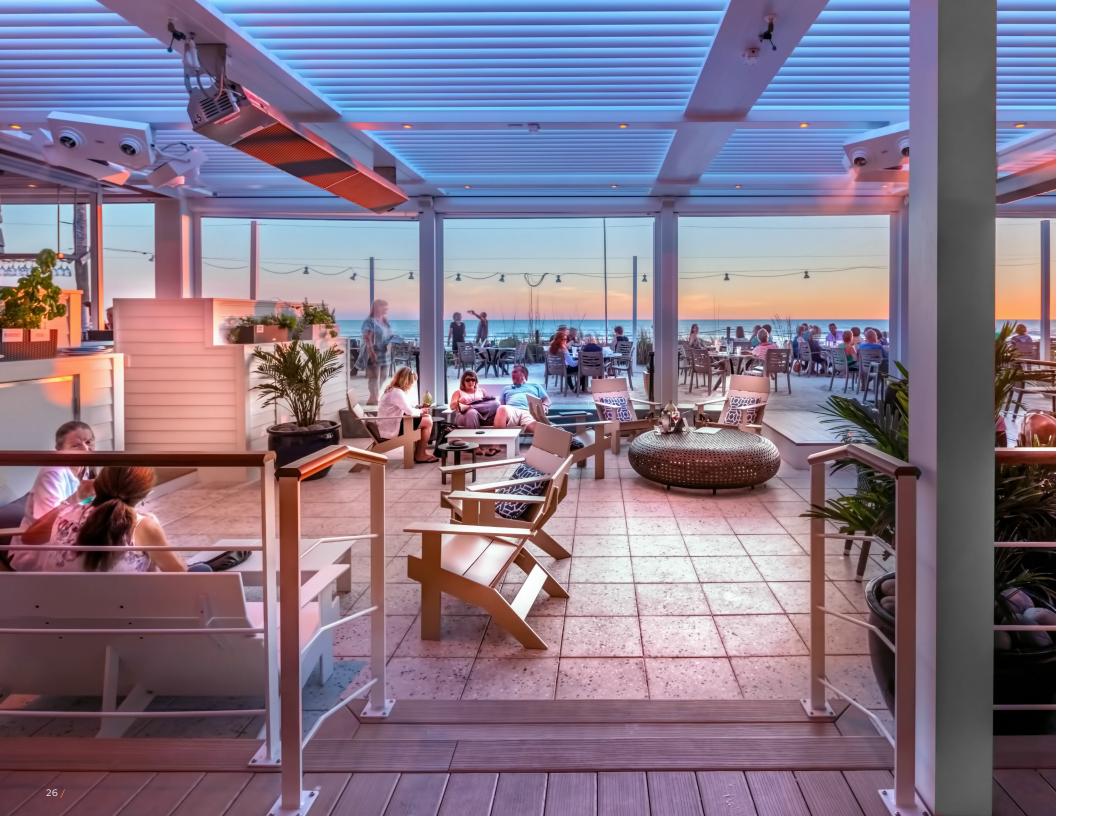

### **Ipsum**

Um laccus illecti nctur, ut aut facesequi berferf errorio rempores aut quam ilictureperi id min

errorio rempores aut quam ilictureperi id min

Pivot 6" System / 15

A natural upgrade to our Pergola X, the TraX System takes the control you have over your outdoor space to the next level allowing screens and lights to be seamlessly integrated into the anatomy of your pergola.

TraX System / 17

Each Pergola X is a work of art, constructed with care and attention to every little detail.