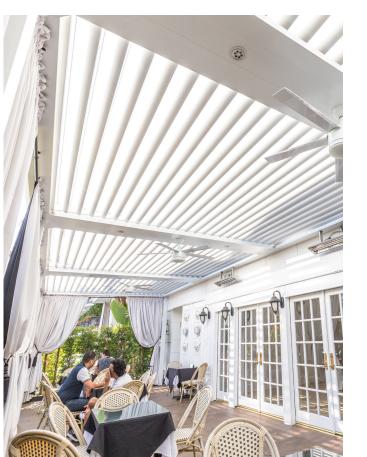

TraX System / 17

Each Pergola X is a work of art, constructed with care and attention to every little detail.

## High Quality Building Materials

Our goal is to give you the strongest, most durable system on the market today. That's why every StruXure system is constructed from fully-extruded aluminum and stainless steel components. The Smart Motor drive system that powers our designs is made by Somfy and UL and CE certified.