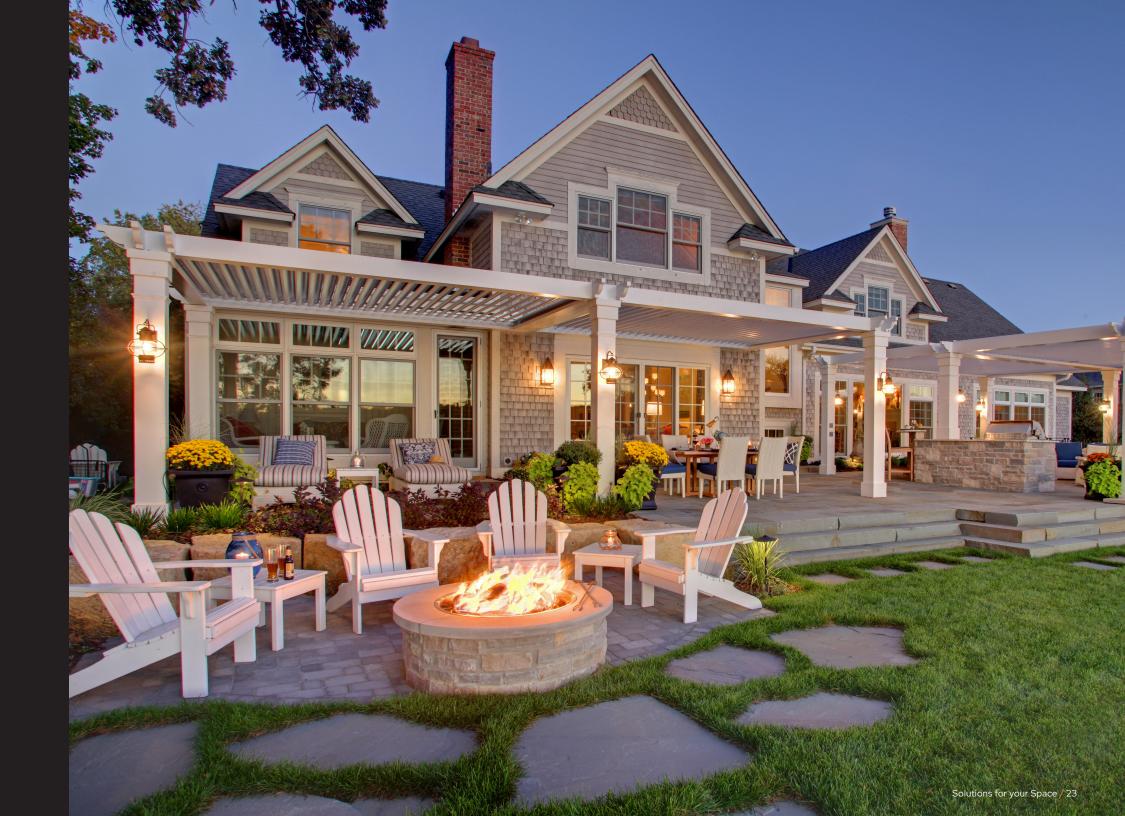

## Solutions for Your Space

StruXure's philosophy is "if it can be designed and engineered, we will build it." Truly amazing designs can be created to meet your exact requirements—however demanding, unusual or eccentric. We take pride in making your Pergola X one of a kind. With so many options and limitless possibilities, how do you know where to begin? Our product specialists can help you design a Pergola X for your outdoor space that is uniquely yours.

Each Pergola X can be customized to meet virtually any existing architectural elements.

Ceiling Fans

Accent Lighting

**Custom Colors** 

Wood / Faux Cladding

**Custom Columns** 

**Cornice Style Facade** 

Pergola Cuts / Corbel Ends

**Motorized Solar Screens** 

**Outdoor Curtains** 

Outdoor Heating & Cooling