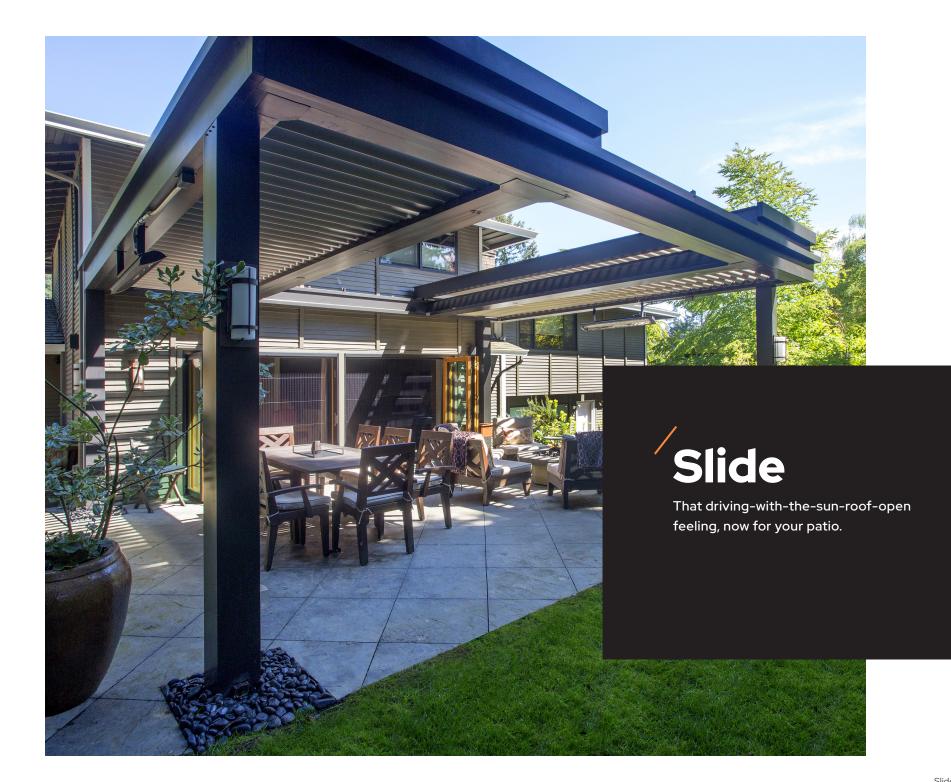

### Pivot

The award-winning pivot design is changing how

Pivot System / 11

We listened to our customers' feedback and challenged our design team to do what no other louvered structure can do: give you full sky. The Pergola X Slide gives you the ability to open the space above you while maintaining the versatility of the Pivot. By combining these two features, the Slide has totally revolutionized the way we view outdoor living. Now, the sky's the limit.

We can design a Pergola X Slide in larger spaces, where a full sky view can provide an impressive visual and eliminate the barrier between you and a beautiful day. With the push of a button, simply slide one pivot zone above another to open up your space. Then, when you're ready, close the Slide and return it to the full functionality of an Pergola X Pivot.